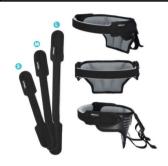

## **HeadAloft includes:**

-Adjustable, removable, padded headrest with (2) buckle attachment straps
-3 different sized, flip-away head support straps
-Occipital support cushion

**HEADALOFT** 

\$490

sales@adaptiveimports.com