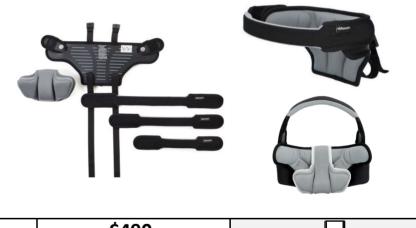

## **REQUIRED COMPONENTS**

## **HeadAloft includes:**

-Adjustable, removable, padded headrest with (2) buckle attachment straps
-3 different sized, flip-away head support straps
-Occipital support cushion

**HEADALOFT** 

\$490

sales@adaptiveimports.com