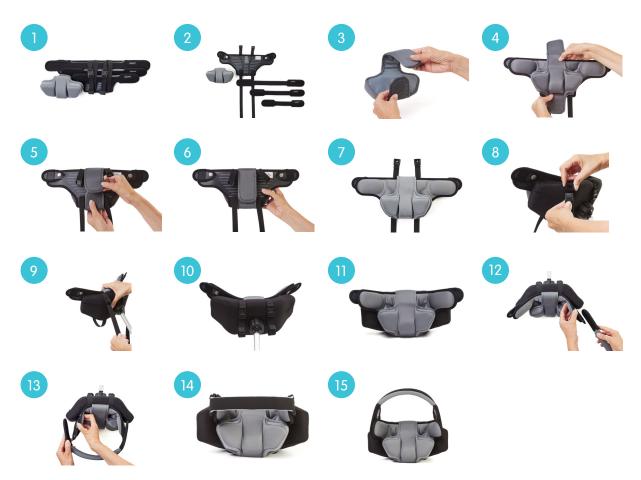

## HEADALOFT... Installation and Maintenance Guidelines

### **Installation Instructions:**

Installing **HEADALOFT<sup>™</sup>** on any seating and mobility device aquiped with headrest is very easy and can be accomplished very quickly. Follow these simple instructions step-by-step to install **HEADALOFT<sup>™</sup>**.