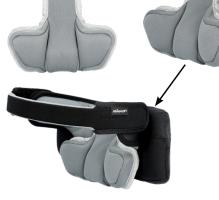

### **HEADALOFT** Occipital Support

The innovative occipital support cushion is an essential add-on that offers additional support and comfort.

It is easily and quickly installed and is machine washable.

An occipital support cushion is added to provide additional support.