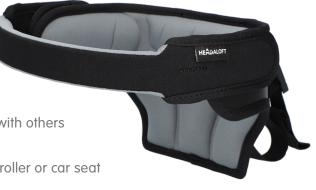

# HEADALOFT Product Description

**HEADALOFT** is a patented, innovative solution for adults and children who lack head control. Made of high-quality, durable fabric, **HEADALOFT** comfortably and gently holds the head upright in a versatile, non-restrictive manner. Suitable for all seating and mobility devices equipped with a head rest, **HEADALOFT** is the ultimate head support add-on solution. It is easy to install, can be transferred quickly between wheelchair and car seat or any other type of seat that has a headrest to which the **HEADALOFT** can be attached. **PDAC Code Verified: HCPCS K0108** 

#### **HEADALOFT Benefits:**

- Improves body symmetry
- Increases ease of breathing
- Promotes easier feeding and swallowing
- Enhances communication and social engagement
- Enables eye gaze control and increased interaction with others
- Provides ergonomic neck support
- Allows for quality napping whilein the wheelchair, stroller or car seat
- Prevents neck pressure sores