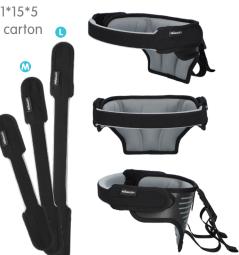

### **Technical Specifications**

**HEADALOFT** is made using the highest quality materials. It comes with three sized (S, M, and L) forehead straps to provide anterior support. Soft and comfortable, the product is machine washable and standardscompliant.

box size: 51\*15\*5 6 units per carton **(** 