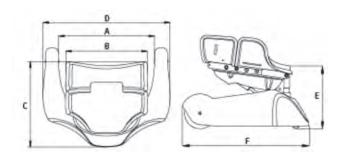

## Specifications

Age Range (approx.) Maximum User Weight A Base Inner Width B Support Board Width C Support Board Length D Base Total Width E Support Board Height F Base Length From 9 Months 55 lbs. 12 in. 10 in. 8 - 11 in. 15 in. 6 - 8 in. 12"