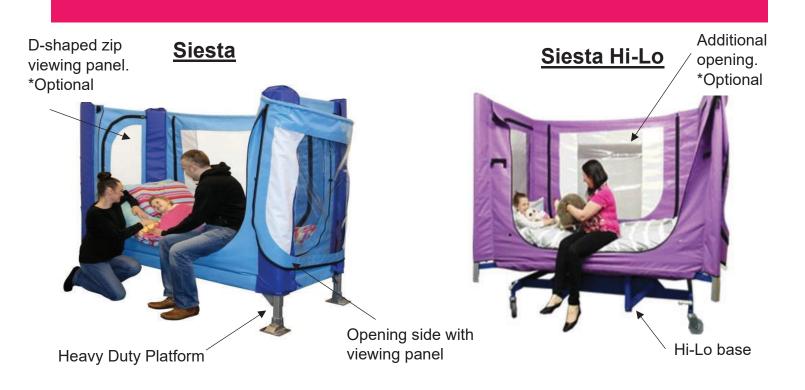

## Siesta/Siesta Hi Lo Design Pack

The Siesta is designed for those who may have a lot of movement and strength but are unable or disinclined to pull up or climb over the high sides. It's robust "flex-out" sides can be kicked, punched, head-butted or rocked against, helping to keep a person safe from injuries and falling against hard surfaces.

Our standard configuration includes:

- 6" Memory foam PVC covered mattress
- Main Zip Opening side with viewing panel
- Solid Back Wall
- Viewing panel (Non-opening) in head and foot end
- water resistant floor seams
- Siesta- Heavy duty platform (6" clearance from floor to bed base)
- Siesta Hi-Lo- Heavy duty Hi-Lo base. 16" travel range, 17" base height at lowest position

## Additional Options:

| Part Number | Description                                                    |  |
|-------------|----------------------------------------------------------------|--|
| AI 29       | Additional non-Opening viewing panel                           |  |
| AI 32       | Nursing flap                                                   |  |
| AI 72       | Additional Roll Up viewing panel                               |  |
| AI 73       | D' Shaped zip opening with viewing panel                       |  |
| AI 108      | Memory foam mattress upgrade                                   |  |
| AI 88       | Foam pad covered PVC to be attached outside back panel         |  |
| AI 89       | Foam pad covered PVC to be attached outside head or foot panel |  |
| AI 102      | Water resistant wall seams                                     |  |
| AI 30       | Tube Holes (1" Diameter) *Please specify Head or Foot End      |  |
| AI 20       | Zip Covers                                                     |  |
| AI 68       | Foam wedge and cylinder                                        |  |
| AI 69       | Foam wedge only                                                |  |
| AI 70       | FoamCylinder only                                              |  |