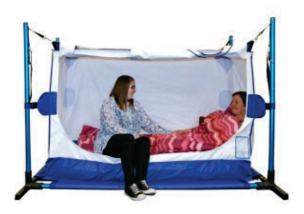

# Voyager and Voyager Compact

The Voyager and Voyager Compact provide a safe, low sti,uation environment, in which a person can settle at night when away from home. The soft walls & floor means there are no hard surfaces inside reducing the risk of injury.

## Safespace Voyager: Compact:

Compact kit including: Two travel backs, inflatable mattress, Voyager room, metal structure, main zip opening

Door: 63" x 34"

Internal: 76" x 28" x 36" External: 85" x 59"x 55"

Mattress: 8"

Packed bag: 49"L x 15"W x 10H

32 lbs and 23 lbs