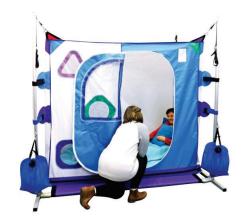

# Voyager and Voyager Compact

The Voyager and Voyager Compact provide a safe, low sti,uation environment, in which a person can settle at night when away from home. The soft walls & floor means there are no hard surfaces inside reducing the risk of injury.

### Safespace Voyager:

Compact kit including: Two travel backs, inflatable mattress, Voyager room, metal structure, four 10 liter fillable water bags, main zip opening

Door: 63" x 58"

Internal: 76" x 29" x63" External: 83" x 59"x 81"

Mattress: 8"

Packed bag: 46"L x 15"W x 12H

44 lbs and 33 lbs