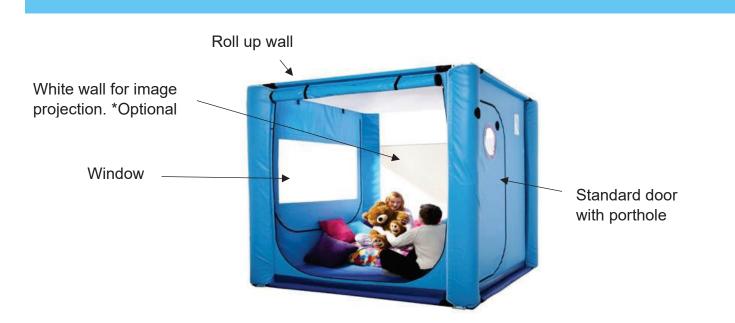

## **Safespace Design Pack**

The Safespace is a safe room with strong flex out sides, airy net ceiling, light and open viewing panels and easy roll up sides. It comes with a soft foam floor with options that include a mattress, removable window blinds, visual deterrent panels, wall spacer brackets, etc.

Our standard configuration includes:

- Large roll up wall and viewing panel
- Standard door with 10" diameter porthole
- One window (opening) or viewing panel (non opening). Standard size spans the length of the Safespace wall
- Water resistant seams for standard 3" thick foam floor
- Zip covers
- Airy Net Ceiling
- Floor Mounting Brackets- set of 4