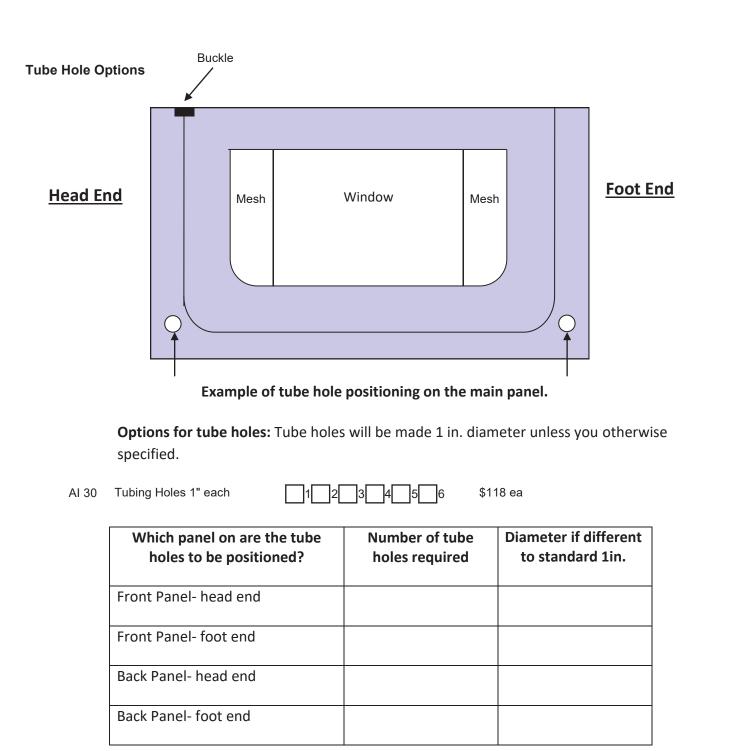

## Clearance required from hard surfaces

- Total sideways travel for Hi-Lo movement: 4.5" (In head/foot direction due to lift mech. design)
- The Cosyfit opening panels need to be positioned at least 18" away from any wall or other hard surfaces

# Clearance required from hard surfaces

The Cosyfit opening panels need to be positioned at least 18 inches away from any wall or other hard surface.