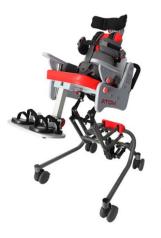

### Modern, child-centered styling, combined with a comprehensive range of support options make ATOM the ideal seating system to develop correct seating posture and function

#### **KEY FEATURES:**

-Adustable flip-away hip support pads -Tool-free adjustments -Memory foam ischial well -Hi Lo base offering tilt-in-space -Wipe clean covers

| Age range (approx.)                              | 6 Months - 5 years     |
|--------------------------------------------------|------------------------|
| User weight (max.)                               | 55 Lbs.                |
| Back angle (posterior - anterior)                | 15° - 15°              |
| Back pad height from seat to top (min - max)     | 10.5" - 15"            |
| Chest width (min - max)                          | 7.75" - 11"            |
| Hip width (min - max)                            | 7" - 10.5"             |
| Seat depth (min - max)                           | 5.5" - 13.25"          |
| Lower leg length (min - max)                     | 4.5" - 14"             |
| Tilt in space angle range (posterior - anterior) | 30° - 10°              |
| Y Base footprint                                 | 30.75" (L) x 25.5" (W) |
| Seat height from floor (min - max)               | 11.25" - 29.5"         |
| Suggested HCPCS Code E1399*                      |                        |