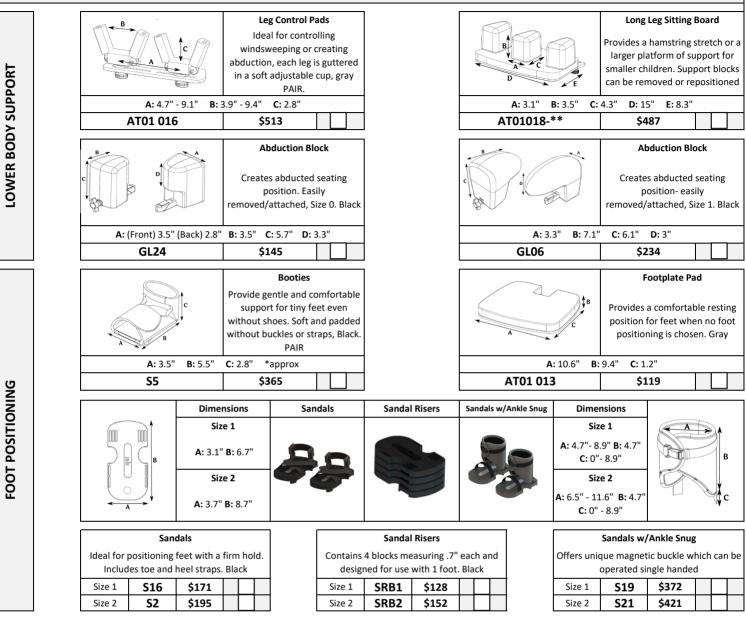

| 5.5" - 13.25"          |
| Lower leg length (min - max)                     | 4.5" - 14"             |
| Tilt in space angle range (posterior - anterior) | 30° - 10°              |
| Y Base footprint                                 | 30.75" (L) x 25.5" (W) |
| Seat height from floor (min - max)               | 11.25" - 29.5"         |
| Suggested HCPCS Code E1399*                      |                        |

\*It is the responsibility of the CRT provider to determine the HCPCS code most appropriate for each circumstance. The HCPCS codes for reference only and are not to be deemed as legal advice. Actual coding and coverage varies by funding entities and the use of HCPCS does not guarantee coverage or payment.











### Atom 2023 Order Form



**OPTIONAL COMPONENTS** 







# Atom 2023 Order Form



**OPTIONAL COMPONENTS**