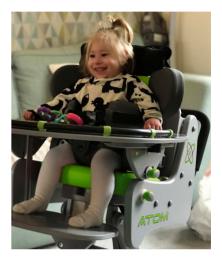

### Modern, child-centered styling, combined with a comprehensive range of support options make ATOM the ideal seating system to develop correct seating posture and function

#### **KEY FEATURES:**

-Adustable flip-away hip support pads -Tool-free adjustments -Memory foam ischial well -Hi Lo base offering tilt-in-space -Wipe clean covers

| Age range (approx.)                              | 6 Months - 5 years     |
|--------------------------------------------------|------------------------|
| User weight (max.)                               | 55 Lbs.                |
| Back angle (posterior - anterior)                | 15° - 15°              |
| Back pad height from seat to top (min - max)     | 10.5" - 15"            |
| Chest width (min - max)                          | 7.75" - 11"            |
| Hip width (min - max)                            | 7" - 10.5"             |
| Seat depth (min - max)                           | 5.5" - 13.25"          |
| Lower leg length (min - max)                     | 4.5" - 14"             |
| Tilt in space angle range (posterior - anterior) | 30° - 10°              |
| Y Base footprint                                 | 30.75" (L) x 25.5" (W) |
| Seat height from floor (min - max)               | 11.25" - 29.5"         |
| Suggested HCPCS Code E1399*                      |                        |