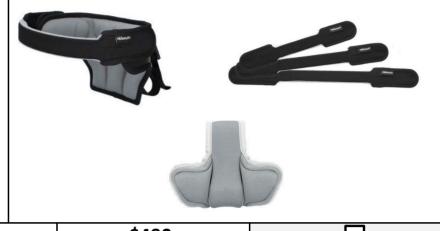

#### **HeadAloft includes:**

- -Adjustable, removable, padded headrest with (2) buckle attachment straps
- -3 different sized, flip-away head support straps
- -Occipital support cushion

HEADALOFT \$490

**Reset Form** 