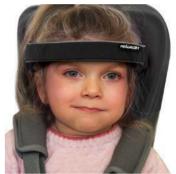

A versatile, clinically effective solution that provides head support for any wheelchair car seat or positioning system with headrest.

#### **KEY FEATURES:**

- -Comfortably and gently holds the head upright in a versatile, nonrestrictive manner
- -Attaches easily to any seating and mobility headrest- plus most car seats
- -3 forehead arc sizes included allowing for a universal fit
- -includes ergonomic occipital support cushion