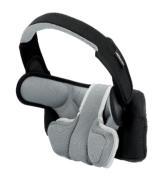

A versatile, clinically effective solution that provides head support for any wheelchair car seat or positioning system with headrest.

#### **KEY FEATURES:**

- -Comfortably and gently holds the head upright in a versatile, nonrestrictive manner
- -Attaches easily to any seating and mobility headrest- plus most car seats
- -3 forehead arc sizes included allowing for a universal fit
- -includes ergonomic occipital support cushion

#### **HeadAloft includes:**

- -Adjustable, removable, padded headrest with (2) buckle attachment straps
- -3 different sized, flip-away head support straps
- -Occipital support cushion

HEADALOFT \$490

**Reset Form** 