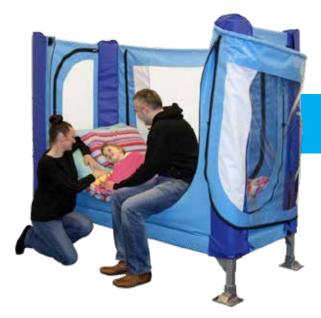

Bingo Evolution OT Plus Frame for After Market Seating

**3 Piece Removable Vent Tray** 

Custom prescribed safe rooms, high sided beds & sleep areas for use at home, in schools and hospitals that are designed for individuals with complex medical needs, including autism, epilepsy & challenging behaviours.

#### Siesta by Safespaces

Scan for more information