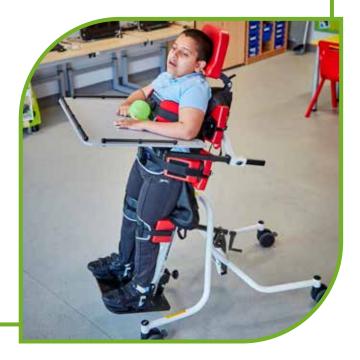

# Multistander 2 by Jenx K

**`** 

A simple to use, yet comprehensive standing system providing **supine**, **prone** and **upright** positioning for children between approximately **3 - 13 years.** 

Scan for more information