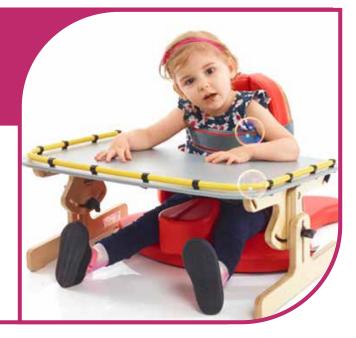

### Corner Seat & Nursery Table by Jenx

An adjustable floor based seating system for infants and young children