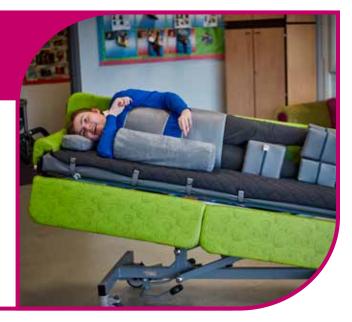

### Dreama by Jenx

Dreama<sup>™</sup> is a pressure reducing 24hr positioning system, suitable for children and adults.

\*Compatible with SleepSafe Bed

Scan for more information

The ideal platform to build a structured yet safe and comfortable posture for children who have complex medical needs.