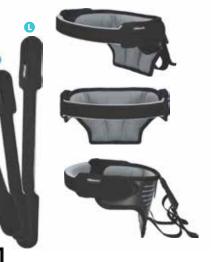

#### **Technical Specs**

HEADALOFT is made using the highest quality materials. It comes with three sized (S, M, and L) forehead straps to provide anterior support. Soft and comfortable, the product is machine washable and standards-compliant.

#### **Occipital Support**

The innovative occipital support cushion is adjustable to increase comfort and positional alignment. It can be easily removed as needed.

Scan for more information

11

For additional information please scan or visit **adaptiveimports.com** 