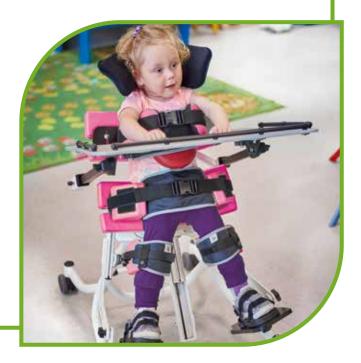

# Multistander 1 by Jenx

A highly versatile standing system, providing 3 in 1 positioning in both **neutral** or **abducted** standing for children with moderate to complex needs, from approximately **9 months - 6 years.** 

Scan for more information

 $\mathbf{k}$ 