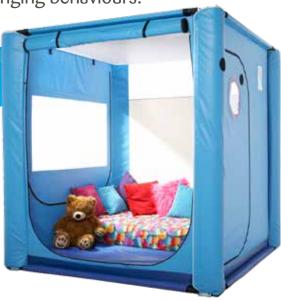

Bingo Evolution OT Plus Frame for After Market Seating

**3 Piece Removable Vent Tray** 

Custom prescribed safe rooms, high sided beds & sleep areas for use at home, in schools and hospitals that are designed for individuals with complex medical needs, including autism, epilepsy & challenging behaviours.

### SafeSpace Room by Safespaces

Scan for more information