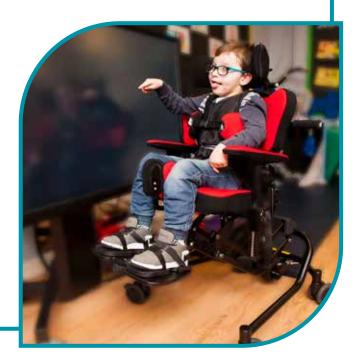

A fully adjustable, modular seating system specifically designed for young children from **4 months to 5 years.** 

Scan for more information