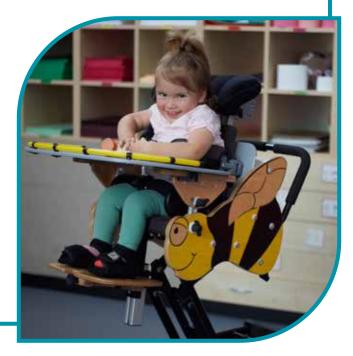

### JUNIOF+ by Jenx

A comfortable, contoured and stable modular seating system, designed to suit the needs of children from **3 years - 12 years.** 

Scan for more information