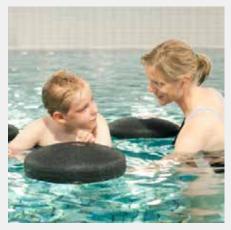

#### Pirat by Krabat

A floating aid that gives the child new opportunities to be independent in the water.

Scan for more information