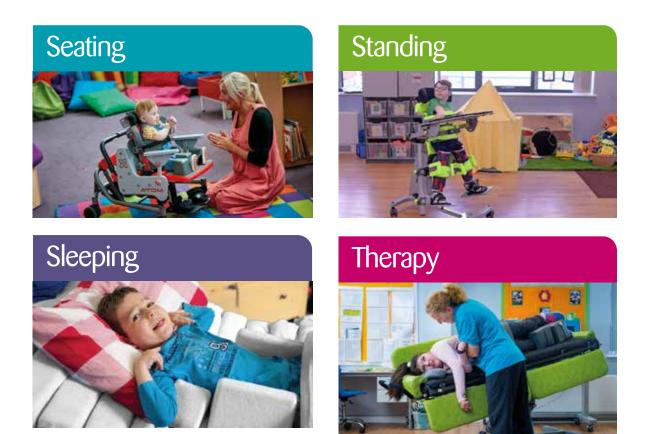

A fully adjustable, modular seating system specifically designed for young children from **4 months to 5 years.** 

Scan for more information

### Atom by Jenx

Modern, child-centred styling, combined with a comprehensive range of support options make Atom the ideal seating system to develop correct seating posture and function. Suitable for children from approximately **6 months to 5 years.** 

### JUNIOF+ by Jenx

A comfortable, contoured and stable modular seating system, designed to suit the needs of children from **3 years - 12 years.** 

Scan for more information

# Standing Range by Jenx

Whether it's for **Prone**, **Upright**, **Supine** or **Abducted** standing, we're sure we'll have just the right stander for your needs.

Monkey by Jenx

A simple, yet highly adjustable standing system that provides **prone** to **upright** positioning for children from **9 months to 4 years.** 

# Multistander 1 by Jenx

A highly versatile standing system, providing 3 in 1 positioning in both **neutral** or **abducted** standing for children with moderate to complex needs, from approximately **9 months - 6 years.** 

# Multistander 2 by Jenx K

**`** 

A simple to use, yet comprehensive standing system providing **supine**, **prone** and **upright** positioning for children between approximately **3 - 13 years.** 

Scan for more information

## Standz 1&2 by Jenx

A versatile standing system offering **prone** or **supine** standing that accommodates **abducted** or neutral leg positioning for children between **1 - 14 years.** 

### Dreama by Jenx

Dreama<sup>™</sup> is a pressure reducing 24hr positioning system, suitable for children and adults.

\*Compatible with SleepSafe Bed

Scan for more information

The ideal platform to build a structured yet safe and comfortable posture for children who have complex medical needs.