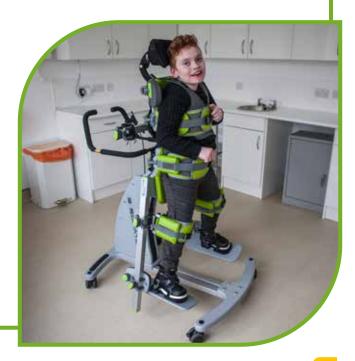

## Standz 1&2 by Jenx

A versatile standing system offering **prone** or **supine** standing that accommodates **abducted** or neutral leg positioning for children between **1 - 14 years.** 