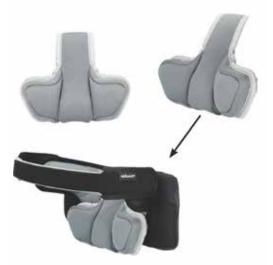

#### **Occipital Support**

The innovative occipital support cushion is adjustable to increase comfort and positional alignment. It can be easily removed as needed.

Scan for more information

11

For additional information please scan or visit **adaptiveimports.com** 