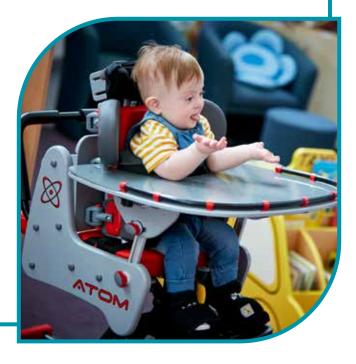

### Atom by Jenx

Modern, child-centred styling, combined with a comprehensive range of support options make Atom the ideal seating system to develop correct seating posture and function. Suitable for children from approximately **6 months to 5 years.** 