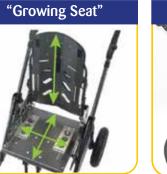

#### Sizes 1-2 • 2 XL Up to 110 lbs

RUGGED & ADAPTABLE FOR ACTIVE FAMILIES

HO MADE IN GERMANY

Scan for more information

45° Tilt **Reclining Backrest** "Elevating Legrest" **Reverse Seating Ultra Compact** 

Bingo Evolution OT Plus Frame for After Market Seating

**3 Piece Removable Vent Tray** 

Custom prescribed safe rooms, high sided beds & sleep areas for use at home, in schools and hospitals that are designed for individuals with complex medical needs, including autism, epilepsy & challenging behaviours.