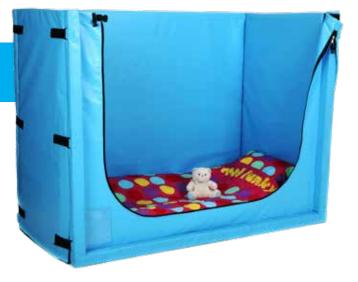

Bingo Evolution OT Plus Frame for After Market Seating

**3 Piece Removable Vent Tray** 

Custom prescribed safe rooms, high sided beds & sleep areas for use at home, in schools and hospitals that are designed for individuals with complex medical needs, including autism, epilepsy & challenging behaviours.

### Cosyfit by Safespaces