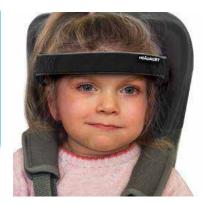

#### Runner by Krabat

Size 1 and 2. A combined kick bike and walking bike for children with disabilities up to 77 lbs.

The Headaloft is a versatile, clinically effective and safe solution that provides additional head support for any wheelchair, car seat, or other positioning system with headrest. Benefits of the Headaloft include improved postural and neck support, improved breathing, easier feeding and swallowing, enhanced communication and social engagement and access to eye gaze technology.

#### **Technical Specs**

HEADALOFT is made using the highest quality materials. It comes with three sized (S, M, and L) forehead straps to provide anterior support. Soft and comfortable, the product is machine washable and standards-compliant.