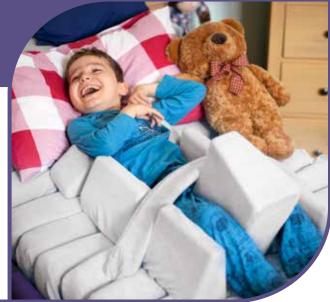

#### Runner by Krabat

Size 1 and 2. A combined kick bike and walking bike for children with disabilities up to 77 lbs.

The Headaloft is a versatile, clinically effective and safe solution that provides additional head support for any wheelchair, car seat, or other positioning system with headrest. Benefits of the Headaloft include improved postural and neck support, improved breathing, easier feeding and swallowing, enhanced communication and social engagement and access to eye gaze technology.

#### **Technical Specs**

HEADALOFT is made using the highest quality materials. It comes with three sized (S, M, and L) forehead straps to provide anterior support. Soft and comfortable, the product is machine washable and standards-compliant.

#### **Occipital Support**

The innovative occipital support cushion is adjustable to increase comfort and positional alignment. It can be easily removed as needed.

Scan for more information

11

For additional information please scan or visit **adaptiveimports.com** 