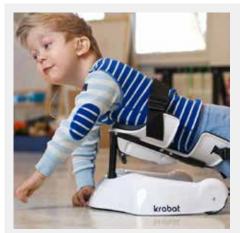

#### Pilot by Krabat

An innovative and unique type of crawling aid that supports the child in a 4-footed stance with weight bearing through the hips and shoulders.

Scan for more information