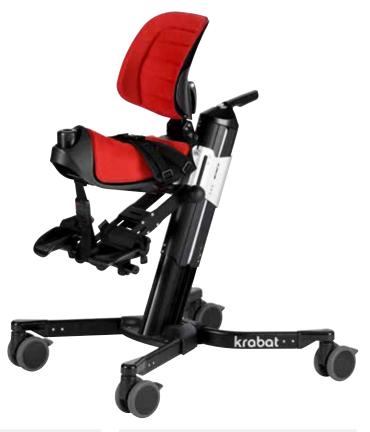

### Jockey by Krabat

An active chair with saddle seat for children aged 2-14 years. The chair is suitable for children with a variety of diagnoses and is available in two sizes.

Scan for more information