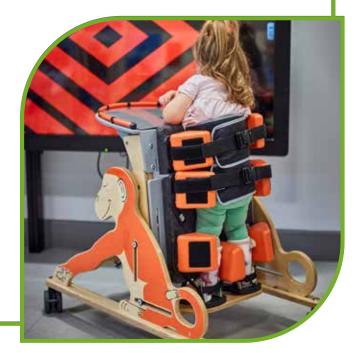

# Standing Range by Jenx

Whether it's for **Prone**, **Upright**, **Supine** or **Abducted** standing, we're sure we'll have just the right stander for your needs.

Monkey by Jenx

A simple, yet highly adjustable standing system that provides **prone** to **upright** positioning for children from **9 months to 4 years.** 

Scan for more information