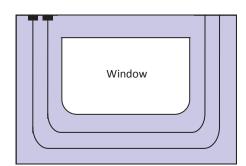

# Option 4

The main zip is slightly below the top of the mattress. The nursing access panel zip i s6: above the top of the mattress. The frequent access opening zip is 8"" above the top fo the mattress and opens 20" along the mattress length. (Al 32 + Al 96)