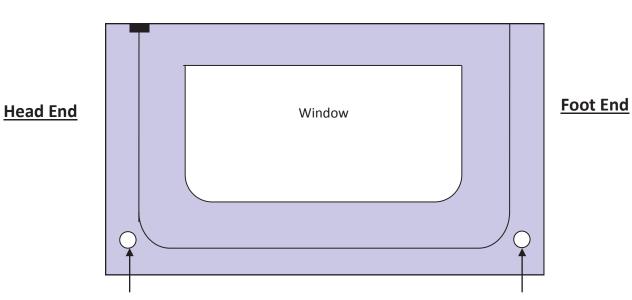

## Main Side and Opposite Side Configurations

## Option 1

The zip is slightly below the top of the mattress. This is the standard opening for the *main* side and optional for the opposite side. (Al 28)

## Option 5

The standard configuration of the opposite side is a solid wall without window. Option 5 = solid panel for both opposite wall and Head/Foot selection.

### **Head and Foot End Configurations**

#### Option 5

Optional solid wall in head or foot end for a lower stimulation environment. (No Charge)

## Option 6

Standard configuration of Head and Foot end. Non opening viewing panel.

## Option 7

Optional 'D' shaped zip opening for Head and/or Foot end. (Al 31)