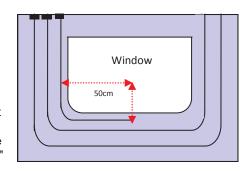

# Option 4

The main zip is slightly below the top of the mattress. The nursing access panel zip i s6: above the top of the mattress. The frequent access opening zip is 8"" above the top fo the mattress and opens 20" along the mattress length. (Al 32 + Al 96)