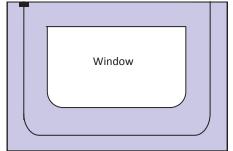

## Main Side and Opposite Side Configurations

## Option 1

The zip is slightly below the top of the mattress. This is the standard opening for the *main* side and optional for the opposite side. (Al 28)