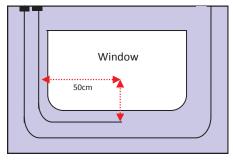

## Option 3

The main zip is slightly below the top of the mattress. The frequent access opening zip is 8" above the top of the mattress and opens 20" along the mattress length. (Al 96)