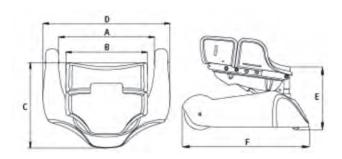

## Specifications

Age Range (approx.) Maximum User Weight A Base Inner Width B Support Board Width C Support Board Length D Base Total Width E Support Board Height F Base Length From 9 Months 55 lbs. 12 in. 10 in. 8 - 11 in. 15 in. 6 - 8 in. 12"