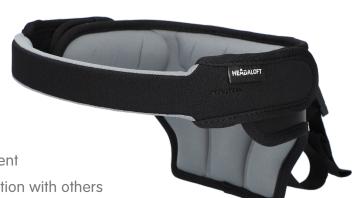

**HEADALOFT** is a patented, innovative solution for adults and children who lack head control. Made of high-quality, durable fabric, **HEADALOFT** comfortably and gently holds the head upright in a versatile, non-restrictive manner. Suitable for all seating and mobility devices equipped with a head rest, **HEADALOFT** is the ultimate head support add-on solution. It is easy to install, can be transferred quickly between wheelchair and car seat or any other type of seat that has a headrest to which the **HEADALOFT** can be attached.

## **Technical Specifications**

**HEADALOFT** is made using the highest quality materials. It comes with three sized (S, M, and L) forehead straps to provide anterior support. Soft and comfortable, the product is machine washable and standardscompliant.