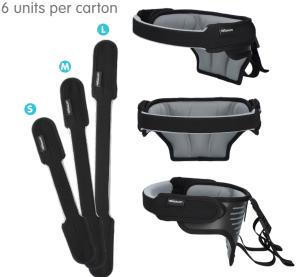

## **Technical Specifications**

**HEADALOFT** is made using the highest quality materials. It comes with three sized (S, M, and L) forehead straps to provide anterior support. Soft and comfortable, the product is machine washable and standardscompliant.

box size: 51\*15\*5