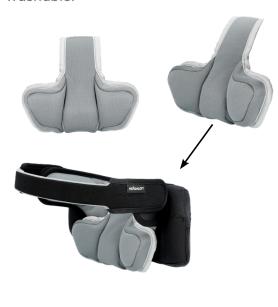

**HEADALOFT** is a patented, innovative solution for adults and children who lack head control. Made of high-quality, durable fabric, **HEADALOFT** comfortably and gently holds the head upright in a versatile, non-restrictive manner. Suitable for all seating and mobility devices equipped with a head rest, **HEADALOFT** is the ultimate head support add-on solution. It is easy to install, can be transferred quickly between wheelchair and car seat or any other type of seat that has a headrest to which the **HEADALOFT** can be attached.

## **Technical Specifications**

**HEADALOFT** is made using the highest quality materials. It comes with three sized (S, M, and L) forehead straps to provide anterior support. Soft and comfortable, the product is machine washable and standardscompliant.

## **HEADALOFT Occipital Support**

The innovative occipital support cushion is an essential add-on that offers additional support and comfort.

It is easily and quickly installed and is machine washable.